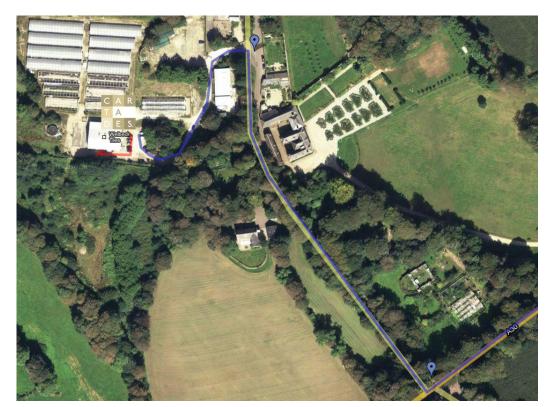

## Directions to Carta Design

- From the A30 at Penzance Heliport (Tesco roundabout) stay on the A30 heading towards Lands End.
- Go straight over the next three roundabouts.
- You will come to a wooded canopy of straight section of road. Look out for the signpost to NEWLYN going left but...
- At this crossroad turn RIGHT.
- 400 yards up this hill turn LEFT into the Trereife Business Park (Opposite large beige rendered wall).
- Go through the gate and keep left down the concrete road. Stay on this until it turns to gravel and bear right. The dark wooden building is the Offices. Park here where you can.
- Entrance is down the left side of the building.
- Carta Design is buzzer No. 5

- You will come to a wooded canopy of straight section of road. Look out for the signpost to NEWLYN going left but...
- At this crossroad turn RIGHT.

- 400 yards up the hill turn LEFT into the Trereife Business Park (Opposite large beige rendered wall).
- Go through the gate and keep left down the concrete road.