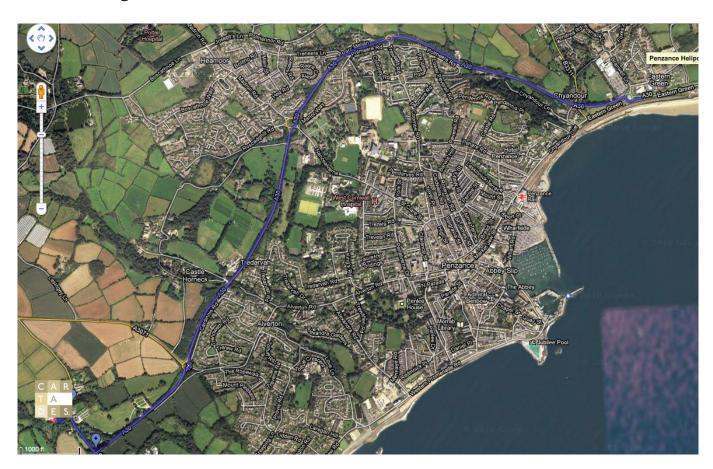

## Directions to Carta Design

- From the A30 at Penzance Heliport (Tesco roundabout) stay on the A30 heading towards Lands End.
- Go straight over the next three roundabouts.
- You will come to a wooded canopy of straight section of road. Look out for the signpost to NEWLYN going left but...
- At this crossroad turn RIGHT.
- 400 yards up this hill turn LEFT into the Trereife Business Park (Opposite large beige rendered wall).
- Go through the gate and keep left down the concrete road. Stay on this until it turns to gravel and bear right. The dark wooden building is the Offices. Park here where you can.
- Entrance is down the left side of the building.
- Carta Design is buzzer No. 5