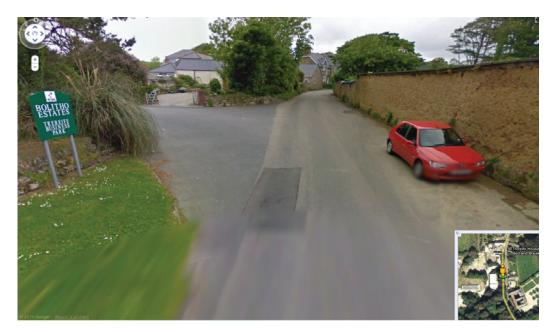

## Directions to Carta Design

- From the A30 at Penzance Heliport (Tesco roundabout) stay on the A30 heading towards Lands End.
- Go straight over the next three roundabouts.
- You will come to a wooded canopy of straight section of road. Look out for the signpost to NEWLYN going left but...
- At this crossroad turn RIGHT.
- 400 yards up this hill turn LEFT into the Trereife Business Park (Opposite large beige rendered wall).
- Go through the gate and keep left down the concrete road. Stay on this until it turns to gravel and bear right. The dark wooden building is the Offices. Park here where you can.
- Entrance is down the left side of the building.
- Carta Design is buzzer No. 5

- You will come to a wooded canopy of straight section of road. Look out for the signpost to NEWLYN going left but...
- At this crossroad turn RIGHT.

- 400 yards up the hill turn LEFT into the Trereife Business Park (Opposite large beige rendered wall).
- Go through the gate and keep left down the concrete road.